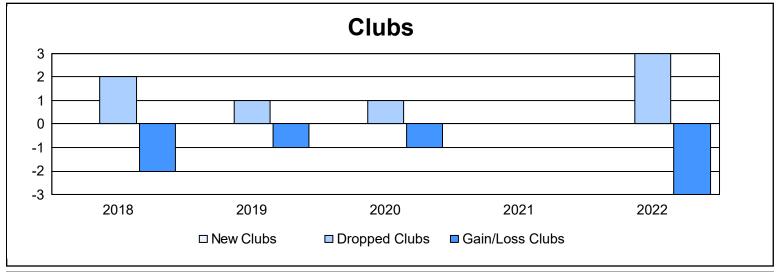

District 25 F

As of June 2022 Cumulative

| Year      | New<br>Clubs | Dropped<br>Clubs | Gain/<br>Loss<br>Clubs | New<br>Members | Charter<br>Members | Reinstate<br>Members | Transfer<br>Members | Total<br>Member<br>Added | Total<br>Members<br>Dropped | Gain/<br>Loss<br>Members |
|-----------|--------------|------------------|------------------------|----------------|--------------------|----------------------|---------------------|--------------------------|-----------------------------|--------------------------|
| 2017-2018 | 0            | 2                | -2                     | 127            | 0                  | 13                   | 10                  | 150                      | 247                         | -97                      |
| 2018-2019 | 0            | 1                | -1                     | 126            | 0                  | 10                   | 6                   | 142                      | 176                         | -34                      |
| 2019-2020 | 0            | 1                | -1                     | 82             | 11                 | 12                   | 5                   | 110                      | 151                         | -41                      |
| 2020-2021 | 0            | 0                | 0                      | 50             | 0                  | 4                    | 11                  | 65                       | 166                         | -101                     |
| 2021-2022 | 0            | 3                | -3                     | 71             | 0                  | 14                   | 4                   | 89                       | 179                         | -90                      |
| Average   | 0            | 1                | -1                     | 91             | 2                  | 11                   | 7                   | 111                      | 184                         | -73                      |